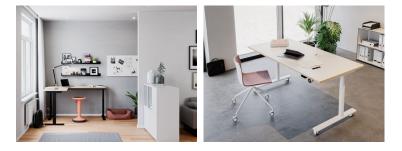

## FOR YOUR ERGONOMIC WORKSTATION WITH EXTRA COMFORT.

The Officys TE601 Work table base has been developed for convenient furnishing of large office units.

Thanks to its versatility and the two design lines, it fits perfectly into any office and also provides excellent value for money.

## OFFICYS TABLE BASE TE601. THE ADVANTAGES.

- > Electrically height-adjustable
- Control element with memory function, lift limiter, reminder function, lock function
- Collision detection with gyro sensor and current measurement
- Entire product TÜV-certified
   90° corner solution (short and long)