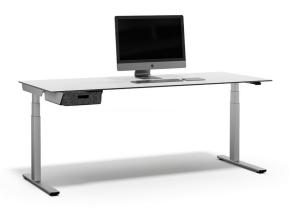

## OFFICYS TABLE BASE TE601 WORK - CLASSIC AND STYLE.

## FOR YOUR ERGONOMIC WORKSTATION WITH EXTRA COMFORT.

The Officys TE601 Work table base has been developed for convenient furnishing of large office units.

Thanks to its versatility and the two design lines, it fits perfectly into any office and also provides excellent value for money.

## OFFICYS TABLE BASE TE601. THE ADVANTAGES.

- > Electrically height-adjustable
- Control element with memory function, lift limiter, reminder function, lock function
- Collision detection with gyro sensor and current measurement
- Entire product TÜV-certified
   90° corner solution (short and long)