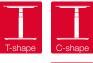

Rectangular (Classic) and round lifting column (Style), C- and T-shape, 90° corner solutions, short and long.

Rocker/rotary control element with memory function,

SENSITIVITY COLLISION DETECTION.

Collision detection with gyro sensor and integrated current measurement.